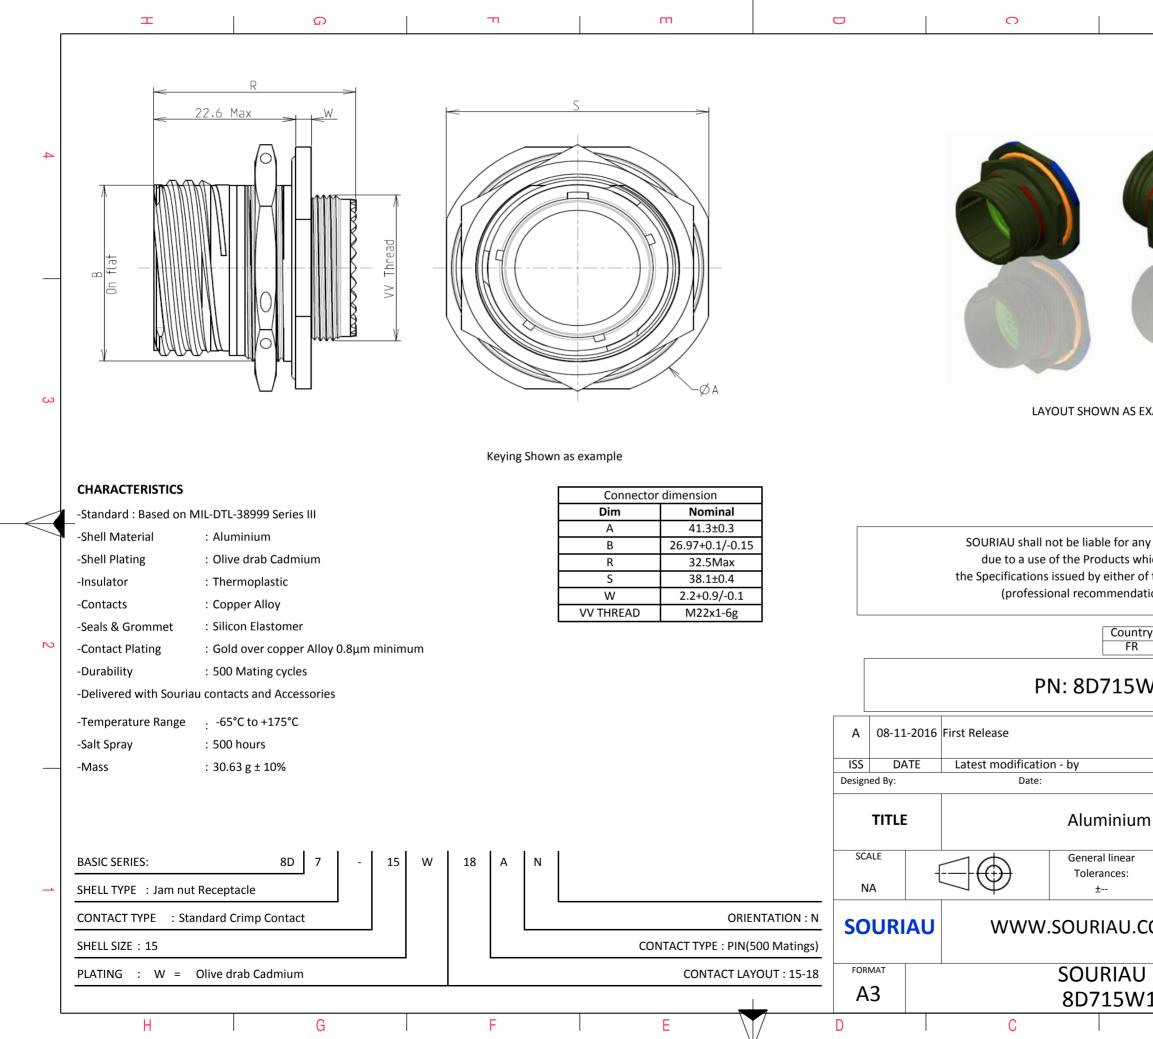

|                                                                                      | ω                      |                                                                 | Þ        |              |   |  |  |  |  |
|--------------------------------------------------------------------------------------|------------------------|-----------------------------------------------------------------|----------|--------------|---|--|--|--|--|
|                                                                                      |                        |                                                                 |          |              |   |  |  |  |  |
|                                                                                      |                        |                                                                 |          |              |   |  |  |  |  |
|                                                                                      |                        |                                                                 |          |              |   |  |  |  |  |
|                                                                                      |                        |                                                                 |          |              |   |  |  |  |  |
| 11                                                                                   |                        |                                                                 |          |              |   |  |  |  |  |
|                                                                                      |                        |                                                                 |          |              |   |  |  |  |  |
|                                                                                      |                        |                                                                 |          |              |   |  |  |  |  |
|                                                                                      |                        |                                                                 |          |              |   |  |  |  |  |
|                                                                                      | 100                    | 1                                                               |          |              |   |  |  |  |  |
|                                                                                      |                        |                                                                 |          |              |   |  |  |  |  |
| S EXA                                                                                | AMPLE                  |                                                                 |          |              | 3 |  |  |  |  |
|                                                                                      |                        |                                                                 |          |              |   |  |  |  |  |
|                                                                                      |                        |                                                                 |          |              |   |  |  |  |  |
|                                                                                      |                        |                                                                 |          |              |   |  |  |  |  |
| any non-conformity or damage<br>which does not comply with                           |                        |                                                                 |          |              |   |  |  |  |  |
| er of the Parties or by a third party<br>Idation, technical notice.)                 |                        |                                                                 |          |              |   |  |  |  |  |
| untry<br>R                                                                           | Jurisd                 | liction & Cont<br>Not Listed                                    | rol List | 1            | 0 |  |  |  |  |
|                                                                                      |                        | NOT LISTED                                                      |          |              | 2 |  |  |  |  |
| 5W                                                                                   | 18AN                   |                                                                 |          |              |   |  |  |  |  |
|                                                                                      |                        |                                                                 |          |              |   |  |  |  |  |
|                                                                                      |                        | CUSTOMER                                                        | RDRAWING | MOD N°       | - |  |  |  |  |
| um                                                                                   | n Receptacle 8D series |                                                                 |          |              |   |  |  |  |  |
| ar                                                                                   |                        |                                                                 |          |              |   |  |  |  |  |
|                                                                                      | NPRDS / PROJECT<br>859 |                                                                 |          |              |   |  |  |  |  |
| J.COM<br>This document is the property of<br>SOURIAU<br>it must not be reproduced or |                        |                                                                 |          |              |   |  |  |  |  |
|                                                                                      |                        | it must not be reproduced or<br>communicated without permission |          |              |   |  |  |  |  |
|                                                                                      | DRG N°<br>.8AN-C       |                                                                 |          | SHEET<br>1/2 |   |  |  |  |  |
| V V 1                                                                                | B                      |                                                                 | A        |              | J |  |  |  |  |
|                                                                                      |                        |                                                                 |          |              |   |  |  |  |  |