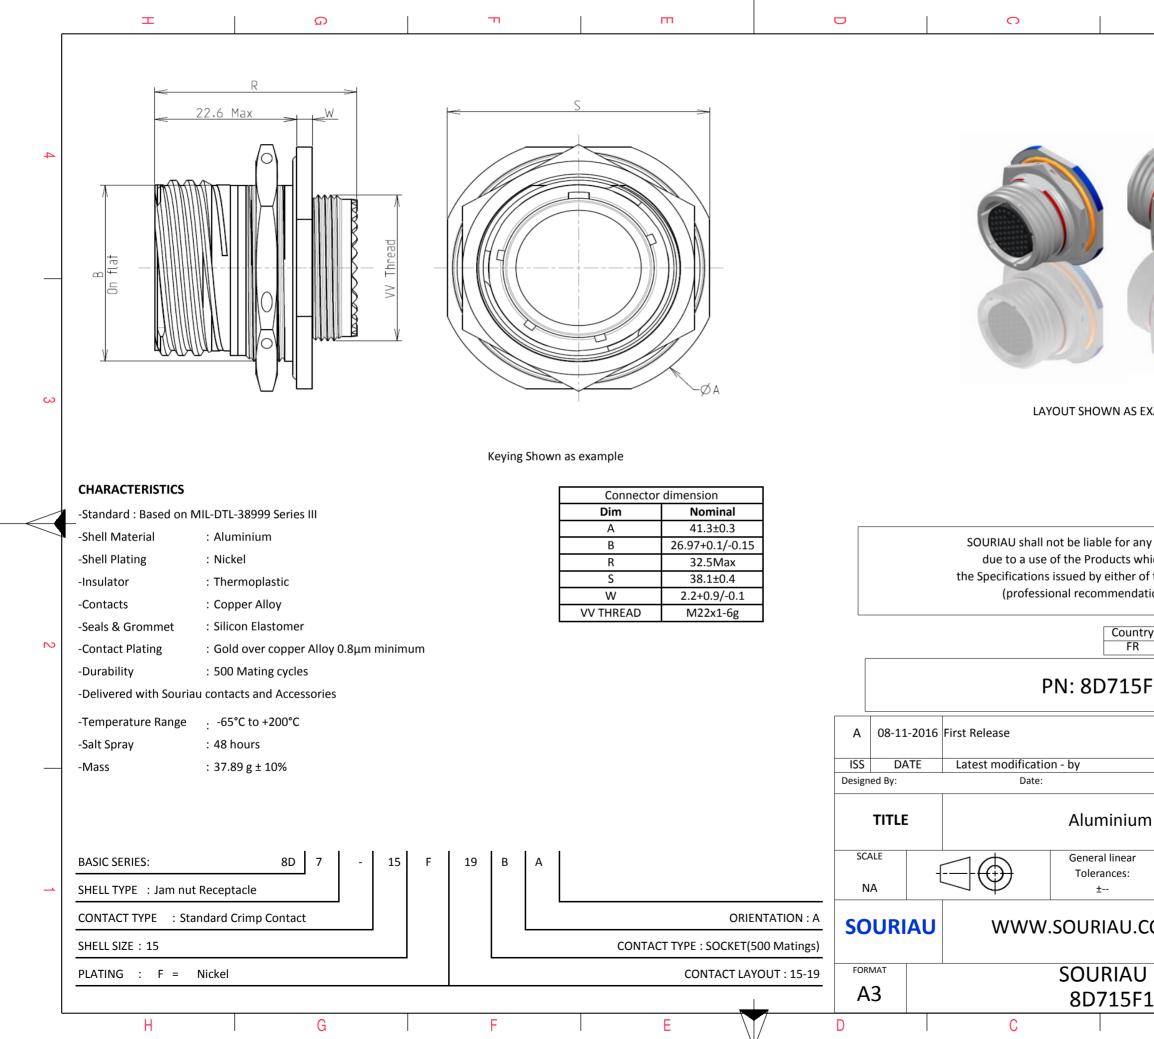

|                                                                                                                       | Ξ                                               |                        | Þ       |              |   |  |  |  |  |
|-----------------------------------------------------------------------------------------------------------------------|-------------------------------------------------|------------------------|---------|--------------|---|--|--|--|--|
|                                                                                                                       |                                                 |                        |         |              |   |  |  |  |  |
|                                                                                                                       |                                                 |                        |         |              | 4 |  |  |  |  |
| AS EXAM                                                                                                               | MPLE                                            |                        |         |              | 3 |  |  |  |  |
| which<br>er of the                                                                                                    | does not co<br>e Parties or b<br>, technical no | by a third party       |         |              | 2 |  |  |  |  |
| 5F1                                                                                                                   | F19BA                                           |                        |         |              |   |  |  |  |  |
|                                                                                                                       |                                                 |                        |         |              |   |  |  |  |  |
|                                                                                                                       |                                                 | CUSTOMER               | DRAWING | MOD N°       |   |  |  |  |  |
| um R                                                                                                                  | n Receptacle 8D series                          |                        |         |              |   |  |  |  |  |
| ar                                                                                                                    |                                                 | NPRDS / PROJECT<br>859 |         |              |   |  |  |  |  |
| COM<br>This document is the property of<br>SOURIAU<br>it must not be reproduced or<br>communicated without permission |                                                 |                        |         |              |   |  |  |  |  |
|                                                                                                                       | RG N°<br>BA-C                                   |                        |         | SHEET<br>1/2 |   |  |  |  |  |
| J                                                                                                                     | B                                               |                        | A       |              | J |  |  |  |  |
|                                                                                                                       |                                                 |                        |         |              |   |  |  |  |  |